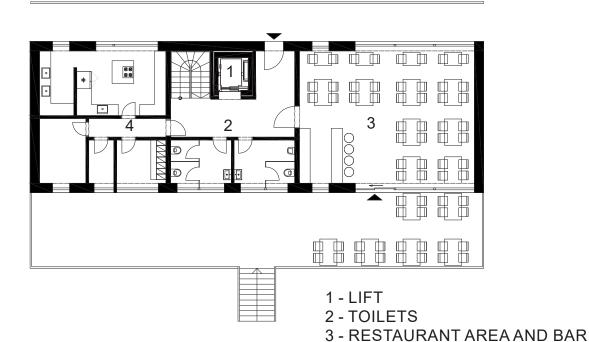

## © GUESTHOUSE - TOP FLOOR

© GUESTHOUSE - GROUND FLOOR

5 M 0 2

4 - RESTAURANT BACKGROUND

- 1 CRAFTS WORKSHOPS (STONEWORK, POTTER)
- 2 STOCK
- 3 COMMON TOILETS AND SHOWERS

® CRAFTS ON THE SLOPE - GROUND FLOOR