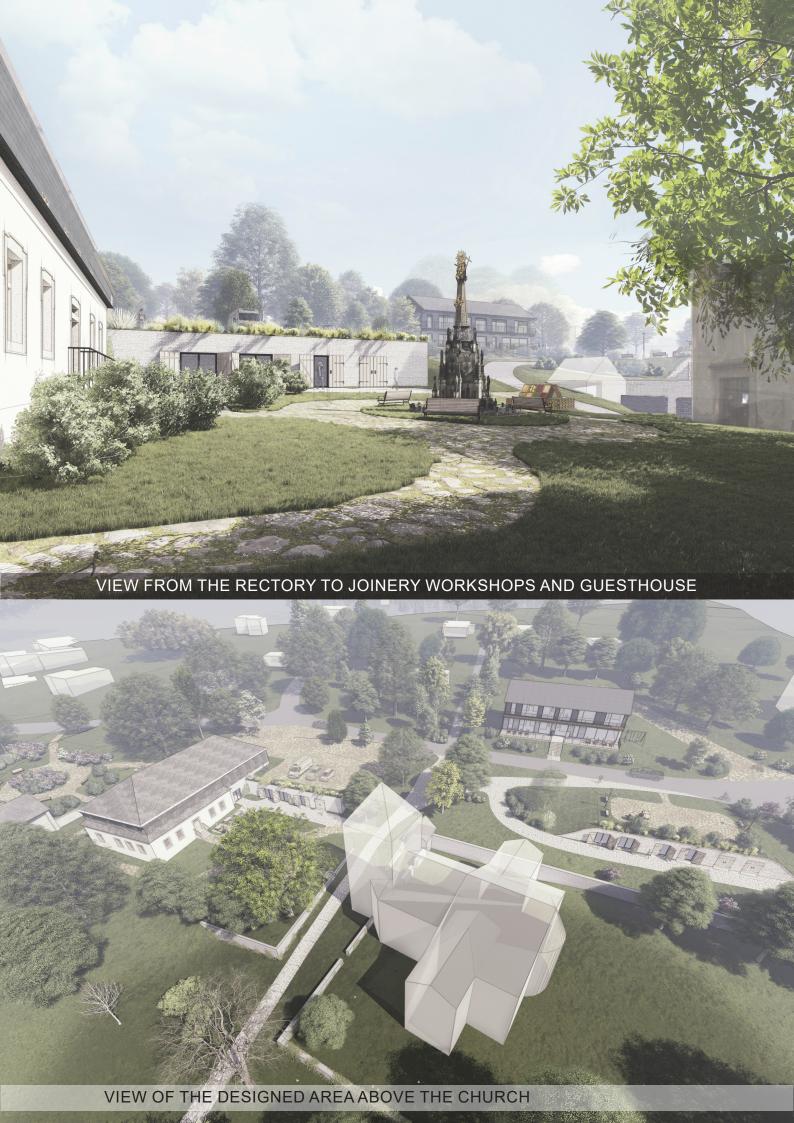

## JABLONEC N. NISOU REGION, CZECH REPUBLIC RECTORY AND THE CRAFT CENTER - KRÁSNÁ ŽELEZNÝ BROD - VILLAGE KRÁSNÁ WINTER TERM 2021

THE SUBJECT OF THE PROJECT WAS THE DESIGN OF THE CHANGE OF TERRITORY FOR THE NEW USE OF LAND AROUND THE EXISTING RECTORY AND CHURCH. THE WHOLE PROJECT AIMS TO BRING FOLK CRAFTS BACK TO THE VILLAGE AND OFFER THEM TO VISITORS AS A DEMONSTRATION, SO IT IS CONCEIVED AS A RECTORY AND AN ASSOCIATED CENTER OF TRADITIONAL CRAFTS TOGETHER WITH AN GUESTHOUSE WITH ACCOMMODATION. THE CONTENT OF THIS DESIGN IS THE MODIFICATION OF THE RECTORY WITH A NEW CAFE SMALLER WITH FACILITIES FOR BAKING DESSERTS, A BAR WITH OUTDOOR SEATING DURING THE SUMMER SEASON. THE UPPER FLOOR IS THE ACCOMMODATION OF THE RECTORY TOGETHER WITH A SMALLER OFFICE. GALLERY AND ACCOMMODATION FOR PILGRIMS, WHICH IT WILL ALSO BE POSSIBLE TO USE THE EMERGENCY HOUSING

OF THE MUNICIPALITY.

A CARPENTRY SHOP IS SUNK INTO THE WESTERN SLOPE OF THIS BUILDING. THE POSSIBILITY OF WITH SEL-LING PRODUCTS DURING THE VILLA-GE'S CULTURAL EVENTS AND ALSO AS A SPACE FOR CRAFT WORKSHOPS. IN FRONT OF THE RECTORY IS A PAVED AREA FOR CULTURAL EVENTS OF THE VILLAGE. FURTHERMORE, THE RECTORY BUILDING. BEHIND THERE IS A GLASSMAKER'S WORKSHOP. NEXT TO THE RAISED LANDSCAPING AREA, ALSO FOR CULTURAL EVENTS. THE WESTERN SLOPE OPPOSITE THE CEMETERY NEAR THE CHURCH EQUIPPED WITH TWO **OTHER** IS WORKSHOPS. FOR THE **IDEA** OF STONEMASONRY AND POTTERY. AN GUESTHOUSE WITH ACCOMMODATION IS LOCATED IN THE HIGHEST POINT OF THE COMPLEX ABOVE THE CHURCH.