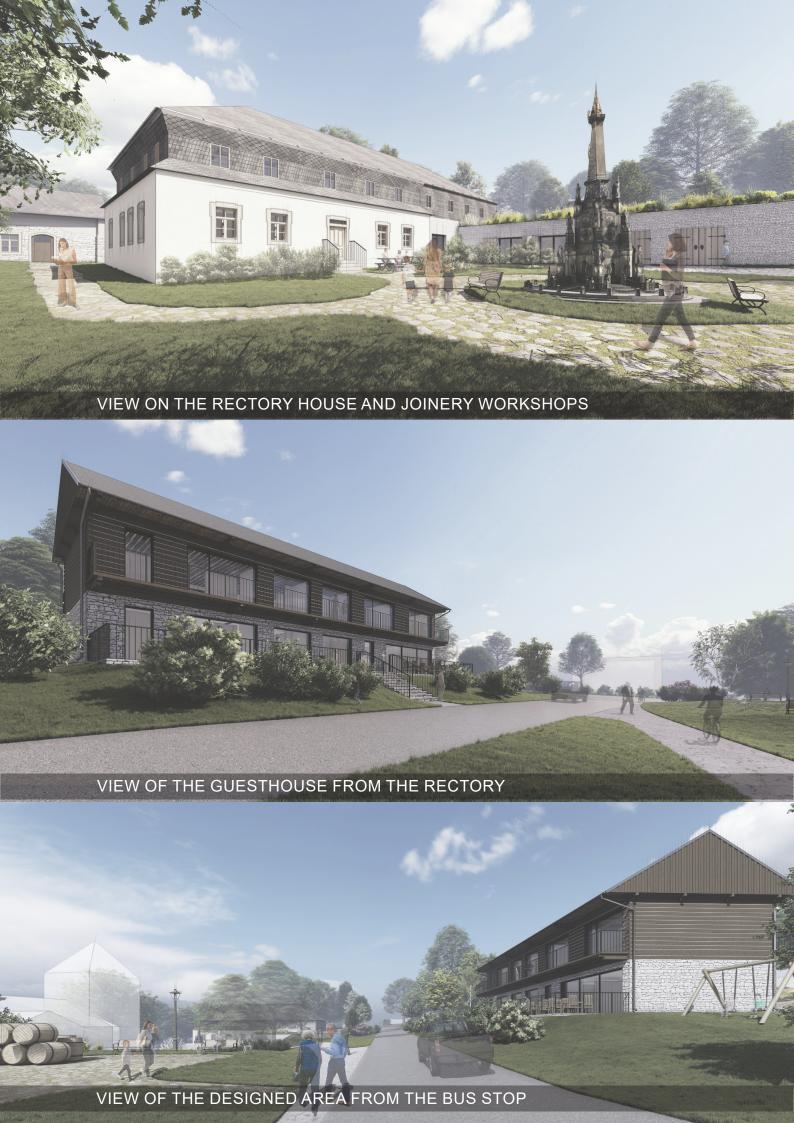

## JABLONEC N. NISOU REGION, CZECH REPUBLIC RECTORY AND THE CRAFT CENTER - KRÁSNÁ ŽELEZNÝ BROD - VILLAGE KRÁSNÁ WINTER TERM 2021

THE SUBJECT OF THE PROJECT WAS THE DESIGN OF THE CHANGE OF TERRITORY FOR THE NEW USE OF LAND AROUND THE EXISTING RECTORY AND CHURCH. THE WHOLE PROJECT AIMS TO BRING FOLK CRAFTS BACK TO THE VILLAGE AND OFFER THEM TO VISITORS AS A DEMONSTRATION, SO IT IS CONCEIVED AS A RECTORY AND AN ASSOCIATED CENTER OF TRADITIONAL CRAFTS TOGETHER WITH AN GUESTHOUSE WITH ACCOMMODATION. THE CONTENT OF THIS DESIGN IS THE MODIFICATION OF THE RECTORY WITH A NEW CAFE SMALLER WITH FACILITIES FOR BAKING DESSERTS, A BAR WITH OUTDOOR SEATING DURING THE SUMMER SEASON. THE UPPER FLOOR IS THE ACCOMMODATION OF THE RECTORY TOGETHER WITH A SMALLER OFFICE. GALLERY AND ACCOMMODATION FOR PILGRIMS, WHICH IT WILL ALSO BE POSSIBLE TO USE THE EMERGENCY HOUSING

OF THE MUNICIPALITY.

A CARPENTRY SHOP IS SUNK INTO THE WESTERN SLOPE OF THIS BUILDING. THE POSSIBILITY OF WITH SEL-LING PRODUCTS DURING THE VILLA-GE'S CULTURAL EVENTS AND ALSO AS A SPACE FOR CRAFT WORKSHOPS. IN FRONT OF THE RECTORY IS A PAVED AREA FOR CULTURAL EVENTS OF THE VILLAGE. FURTHERMORE, THE RECTORY BUILDING. BEHIND THERE IS A GLASSMAKER'S WORKSHOP. NEXT TO THE RAISED LANDSCAPING AREA, ALSO FOR CULTURAL EVENTS. THE WESTERN SLOPE OPPOSITE THE CEMETERY NEAR THE CHURCH EQUIPPED WITH TWO **OTHER** IS WORKSHOPS. FOR THE **IDEA** OF STONEMASONRY AND POTTERY. AN GUESTHOUSE WITH ACCOMMODATION IS LOCATED IN THE HIGHEST POINT OF THE COMPLEX ABOVE THE CHURCH.