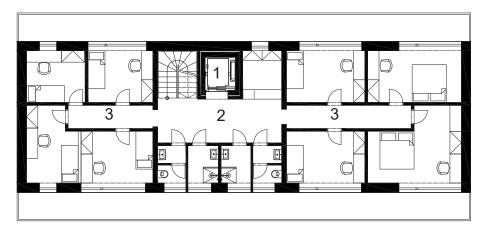

- 1 GALLERY
- 2 HOUSING OF THE PARISH
- 3 PARISHIONER'S OFFICE
- 4 ACCOMMODATION FOR PILGRIMS (MUNICIPAL APARTMENT)
- A RECTORY TOP FLOOR

- 1 LIFT
- 2 TOILETS AND SHOWERS
- 3 ACCOMMODATION

## © GUESTHOUSE - TOP FLOOR

© GUESTHOUSE - GROUND FLOOR

5 M 0 2

4 - RESTAURANT BACKGROUND

- 1 CRAFTS WORKSHOPS (STONEWORK, POTTER)
- 2 STOCK
- 3 COMMON TOILETS AND SHOWERS

® CRAFTS ON THE SLOPE - GROUND FLOOR