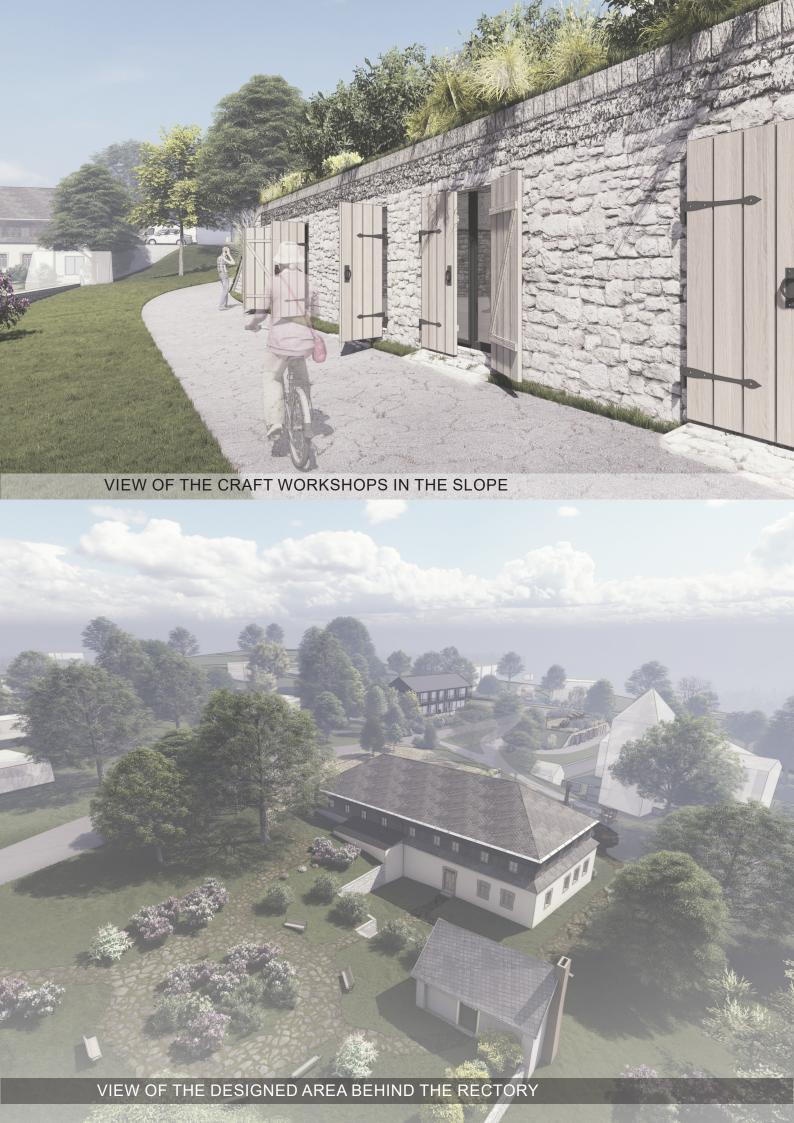

OF THE MUNICIPALITY.

A CARPENTRY SHOP IS SUNK INTO THE WESTERN SLOPE OF THIS BUILDING. THE POSSIBILITY OF WITH SEL-LING PRODUCTS DURING THE VILLA-GE'S CULTURAL EVENTS AND ALSO AS A SPACE FOR CRAFT WORKSHOPS. IN FRONT OF THE RECTORY IS A PAVED AREA FOR CULTURAL EVENTS OF THE VILLAGE. FURTHERMORE, THE RECTORY BUILDING. BEHIND THERE IS A GLASSMAKER'S WORKSHOP. NEXT TO THE RAISED LANDSCAPING AREA, ALSO FOR CULTURAL EVENTS. THE WESTERN SLOPE OPPOSITE THE CEMETERY NEAR THE CHURCH EQUIPPED WITH TWO **OTHER** IS WORKSHOPS. FOR THE **IDEA** OF STONEMASONRY AND POTTERY. AN GUESTHOUSE WITH ACCOMMODATION IS LOCATED IN THE HIGHEST POINT OF THE COMPLEX ABOVE THE CHURCH.