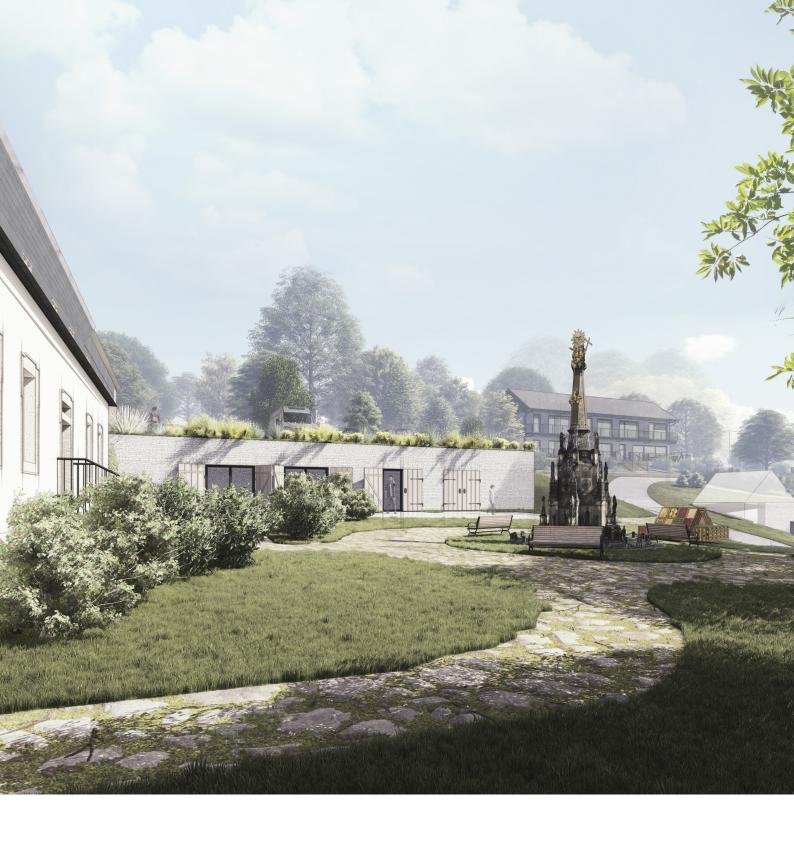

## JABLONEC N. NISOU REGION, CZECH REPUBLIC RECTORY AND THE CRAFT CENTER - KRÁSNÁ ŽELEZNÝ BROD - VILLAGE KRÁSNÁ WINTER TERM 2021

THE SUBJECT OF THE PROJECT WAS THE DESIGN OF THE CHANGE OF TERRITORY FOR THE NEW USE OF LAND AROUND THE EXISTING RECTORY AND CHURCH. THE WHOLE PROJECT AIMS TO BRING FOLK CRAFTS BACK TO THE VILLAGE AND OFFER THEM TO VISITORS AS A DEMONSTRATION, SO IT IS CONCEIVED AS A RECTORY AND AN ASSOCIATED CENTER OF TRADITIONAL CRAFTS TOGETHER WITH AN GUESTHOUSE WITH ACCOMMODATION. THE CONTENT OF THIS DESIGN IS THE MODIFICATION OF THE RECTORY WITH A NEW CAFE SMALLER WITH FACILITIES FOR BAKING DESSERTS, A BAR WITH OUTDOOR SEATING DURING THE SUMMER SEASON. THE UPPER FLOOR IS THE ACCOMMODATION OF THE RECTORY TOGETHER WITH A SMALLER OFFICE. GALLERY AND ACCOMMODATION FOR PILGRIMS, WHICH IT WILL ALSO BE POSSIBLE TO USE THE EMERGENCY HOUSING

OF THE MUNICIPALITY.

A CARPENTRY SHOP IS SUNK INTO THE WESTERN SLOPE OF THIS BUILDING. THE POSSIBILITY OF WITH SEL-LING PRODUCTS DURING THE VILLA-GE'S CULTURAL EVENTS AND ALSO AS A SPACE FOR CRAFT WORKSHOPS. IN FRONT OF THE RECTORY IS A PAVED AREA FOR CULTURAL EVENTS OF THE VILLAGE. FURTHERMORE, THE RECTORY BUILDING. BEHIND THERE IS A GLASSMAKER'S WORKSHOP. NEXT TO THE RAISED LANDSCAPING AREA, ALSO FOR CULTURAL EVENTS. THE WESTERN SLOPE OPPOSITE THE CEMETERY NEAR THE CHURCH EQUIPPED WITH TWO **OTHER** IS WORKSHOPS. FOR THE **IDEA** OF STONEMASONRY AND POTTERY. AN GUESTHOUSE WITH ACCOMMODATION IS LOCATED IN THE HIGHEST POINT OF THE COMPLEX ABOVE THE CHURCH.