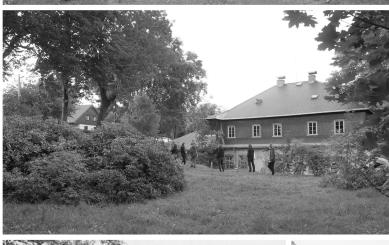

## JABLONEC N. NISOU REGION, CZECH REPUBLIC RECTORY AND THE CRAFT CENTER - KRÁSNÁ ŽELEZNÝ BROD - VILLAGE KRÁSNÁ WINTER TERM 2021

THE SUBJECT OF THE PROJECT WAS THE DESIGN OF THE CHANGE OF TERRITORY FOR THE NEW USE OF LAND AROUND THE EXISTING RECTORY AND CHURCH. THE WHOLE PROJECT AIMS TO BRING FOLK CRAFTS BACK TO THE VILLAGE AND OFFER THEM TO VISITORS AS A DEMONSTRATION, SO IT IS CONCEIVED AS A RECTORY AND AN ASSOCIATED CENTER OF TRADITIONAL CRAFTS TOGETHER WITH AN GUESTHOUSE WITH ACCOMMODATION. THE CONTENT OF THIS DESIGN IS THE MODIFICATION OF THE RECTORY WITH A NEW CAFE SMALLER WITH FACILITIES FOR BAKING DESSERTS, A BAR WITH OUTDOOR SEATING DURING THE SUMMER SEASON. THE UPPER FLOOR IS THE ACCOMMODATION OF THE RECTORY TOGETHER WITH A SMALLER OFFICE. GALLERY AND ACCOMMODATION FOR PILGRIMS, WHICH IT WILL ALSO BE POSSIBLE TO USE THE EMERGENCY HOUSING

OF THE MUNICIPALITY.

A CARPENTRY SHOP IS SUNK INTO THE WESTERN SLOPE OF THIS BUILDING. THE POSSIBILITY OF WITH SEL-LING PRODUCTS DURING THE VILLA-GE'S CULTURAL EVENTS AND ALSO AS A SPACE FOR CRAFT WORKSHOPS. IN FRONT OF THE RECTORY IS A PAVED AREA FOR CULTURAL EVENTS OF THE VILLAGE. FURTHERMORE, THE RECTORY BUILDING. BEHIND THERE IS A GLASSMAKER'S WORKSHOP. NEXT TO THE RAISED LANDSCAPING AREA, ALSO FOR CULTURAL EVENTS. THE WESTERN SLOPE OPPOSITE THE CEMETERY NEAR THE CHURCH EQUIPPED WITH TWO **OTHER** IS WORKSHOPS. FOR THE **IDEA** OF STONEMASONRY AND POTTERY. AN GUESTHOUSE WITH ACCOMMODATION IS LOCATED IN THE HIGHEST POINT OF THE COMPLEX ABOVE THE CHURCH.