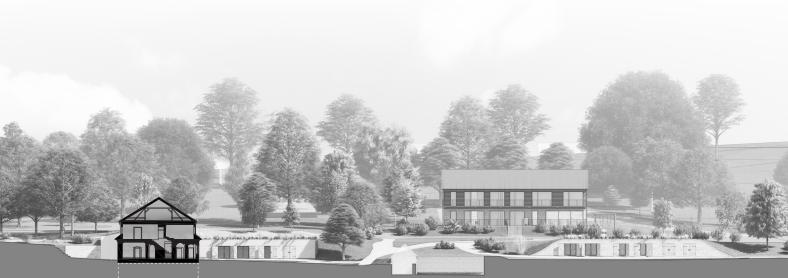

## JABLONEC N. NISOU REGION, CZECH REPUBLIC RECTORY AND THE CRAFT CENTER - KRÁSNÁ ŽELEZNÝ BROD - VILLAGE KRÁSNÁ WINTER TERM 2021

THE SUBJECT OF THE PROJECT WAS THE DESIGN OF THE CHANGE OF TERRITORY FOR THE NEW USE OF LAND AROUND THE EXISTING RECTORY AND CHURCH. THE WHOLE PROJECT AIMS TO BRING FOLK CRAFTS BACK TO THE VILLAGE AND OFFER THEM TO VISITORS AS A DEMONSTRATION, SO IT IS CONCEIVED AS A RECTORY AND AN ASSOCIATED CENTER OF TRADITIONAL CRAFTS TOGETHER WITH AN GUESTHOUSE WITH ACCOMMODATION. THE CONTENT OF THIS DESIGN IS THE MODIFICATION OF THE RECTORY WITH A NEW CAFE SMALLER WITH FACILITIES FOR BAKING DESSERTS, A BAR WITH OUTDOOR SEATING DURING THE SUMMER SEASON. THE UPPER FLOOR IS THE ACCOMMODATION OF THE RECTORY TOGETHER WITH A SMALLER OFFICE. GALLERY AND ACCOMMODATION FOR PILGRIMS, WHICH IT WILL ALSO BE POSSIBLE TO USE THE EMERGENCY HOUSING

OF THE MUNICIPALITY.

A CARPENTRY SHOP IS SUNK INTO THE WESTERN SLOPE OF THIS BUILDING. THE POSSIBILITY OF WITH SEL-LING PRODUCTS DURING THE VILLA-GE'S CULTURAL EVENTS AND ALSO AS A SPACE FOR CRAFT WORKSHOPS. IN FRONT OF THE RECTORY IS A PAVED AREA FOR CULTURAL EVENTS OF THE VILLAGE. FURTHERMORE, THE RECTORY BUILDING. BEHIND THERE IS A GLASSMAKER'S WORKSHOP. NEXT TO THE RAISED LANDSCAPING AREA, ALSO FOR CULTURAL EVENTS. THE WESTERN SLOPE OPPOSITE THE CEMETERY NEAR THE CHURCH EQUIPPED WITH TWO **OTHER** IS WORKSHOPS. FOR THE **IDEA** OF STONEMASONRY AND POTTERY. AN GUESTHOUSE WITH ACCOMMODATION IS LOCATED IN THE HIGHEST POINT OF THE COMPLEX ABOVE THE CHURCH.