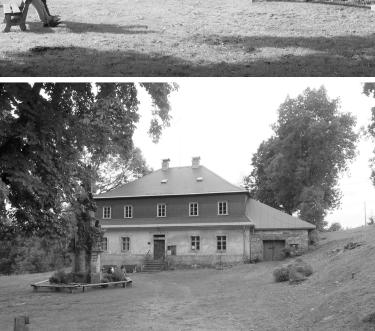

## JABLONEC N. NISOU REGION, CZECH REPUBLIC RECTORY AND THE CRAFT CENTER - KRÁSNÁ ŽELEZNÝ BROD - VILLAGE KRÁSNÁ WINTER TERM 2021

THE SUBJECT OF THE PROJECT WAS THE DESIGN OF THE CHANGE OF TERRITORY FOR THE NEW USE OF LAND AROUND THE EXISTING RECTORY AND CHURCH. THE WHOLE PROJECT AIMS TO BRING FOLK CRAFTS BACK TO THE VILLAGE AND OFFER THEM TO VISITORS AS A DEMONSTRATION, SO IT IS CONCEIVED AS A RECTORY AND AN ASSOCIATED CENTER OF TRADITIONAL CRAFTS TOGETHER WITH AN GUESTHOUSE WITH ACCOMMODATION. THE CONTENT OF THIS DESIGN IS THE MODIFICATION OF THE RECTORY WITH A NEW CAFE SMALLER WITH FACILITIES FOR BAKING DESSERTS, A BAR WITH OUTDOOR SEATING DURING THE SUMMER SEASON. THE UPPER FLOOR IS THE ACCOMMODATION OF THE RECTORY TOGETHER WITH A SMALLER OFFICE. GALLERY AND ACCOMMODATION FOR PILGRIMS, WHICH IT WILL ALSO BE POSSIBLE TO USE THE EMERGENCY HOUSING

OF THE MUNICIPALITY.

A CARPENTRY SHOP IS SUNK INTO THE WESTERN SLOPE OF THIS BUILDING. THE POSSIBILITY OF WITH SEL-LING PRODUCTS DURING THE VILLA-GE'S CULTURAL EVENTS AND ALSO AS A SPACE FOR CRAFT WORKSHOPS. IN FRONT OF THE RECTORY IS A PAVED AREA FOR CULTURAL EVENTS OF THE VILLAGE. FURTHERMORE, THE RECTORY BUILDING. BEHIND THERE IS A GLASSMAKER'S WORKSHOP. NEXT TO THE RAISED LANDSCAPING AREA, ALSO FOR CULTURAL EVENTS. THE WESTERN SLOPE OPPOSITE THE CEMETERY NEAR THE CHURCH EQUIPPED WITH TWO **OTHER** IS WORKSHOPS. FOR THE **IDEA** OF STONEMASONRY AND POTTERY. AN GUESTHOUSE WITH ACCOMMODATION IS LOCATED IN THE HIGHEST POINT OF THE COMPLEX ABOVE THE CHURCH.