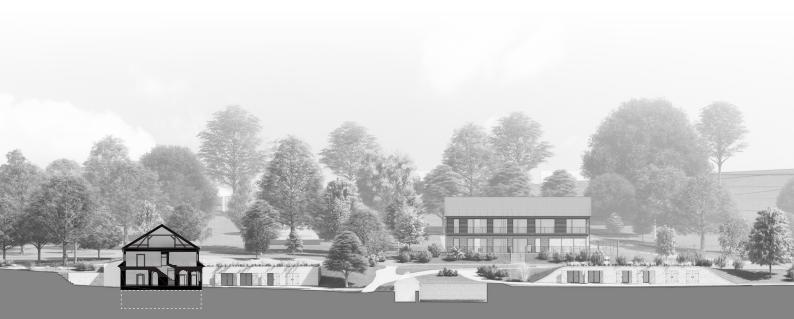

## JABLONEC N. NISOU REGION, CZECH REPUBLIC RECTORY AND THE CRAFT CENTER - KRÁSNÁ ŽELEZNÝ BROD - VILLAGE KRÁSNÁ WINTER TERM 2021

THE SUBJECT OF THE PROJECT WAS THE DESIGN OF THE CHANGE OF TERRITORY FOR THE NEW USE OF LAND AROUND THE EXISTING RECTORY AND CHURCH. THE WHOLE PROJECT AIMS TO BRING FOLK CRAFTS BACK TO THE VILLAGE AND OFFER THEM TO VISITORS AS A DEMONSTRATION, SO IT IS CONCEIVED AS A RECTORY AND AN ASSOCIATED CENTER OF TRADITIONAL CRAFTS TOGETHER WITH AN GUESTHOUSE WITH ACCOMMODATION. THE CONTENT OF THIS DESIGN IS THE MODIFICATION OF THE RECTORY WITH A NEW CAFE SMALLER WITH FACILITIES FOR BAKING DESSERTS, A BAR WITH OUTDOOR SEATING DURING THE SUMMER SEASON. THE UPPER FLOOR IS THE ACCOMMODATION OF THE RECTORY TOGETHER WITH A SMALLER OFFICE. GALLERY AND ACCOMMODATION FOR PILGRIMS, WHICH IT WILL ALSO BE POSSIBLE TO USE THE EMERGENCY HOUSING

OF THE MUNICIPALITY.

A CARPENTRY SHOP IS SUNK INTO THE WESTERN SLOPE OF THIS BUILDING. THE POSSIBILITY OF WITH SEL-LING PRODUCTS DURING THE VILLA-GE'S CULTURAL EVENTS AND ALSO AS A SPACE FOR CRAFT WORKSHOPS. IN FRONT OF THE RECTORY IS A PAVED AREA FOR CULTURAL EVENTS OF THE VILLAGE. FURTHERMORE, THE RECTORY BUILDING. BEHIND THERE IS A GLASSMAKER'S WORKSHOP. NEXT TO THE RAISED LANDSCAPING AREA, ALSO FOR CULTURAL EVENTS. THE WESTERN SLOPE OPPOSITE THE CEMETERY NEAR THE CHURCH EQUIPPED WITH TWO **OTHER** IS WORKSHOPS. FOR THE **IDEA** OF STONEMASONRY AND POTTERY. AN GUESTHOUSE WITH ACCOMMODATION IS LOCATED IN THE HIGHEST POINT OF THE COMPLEX ABOVE THE CHURCH.