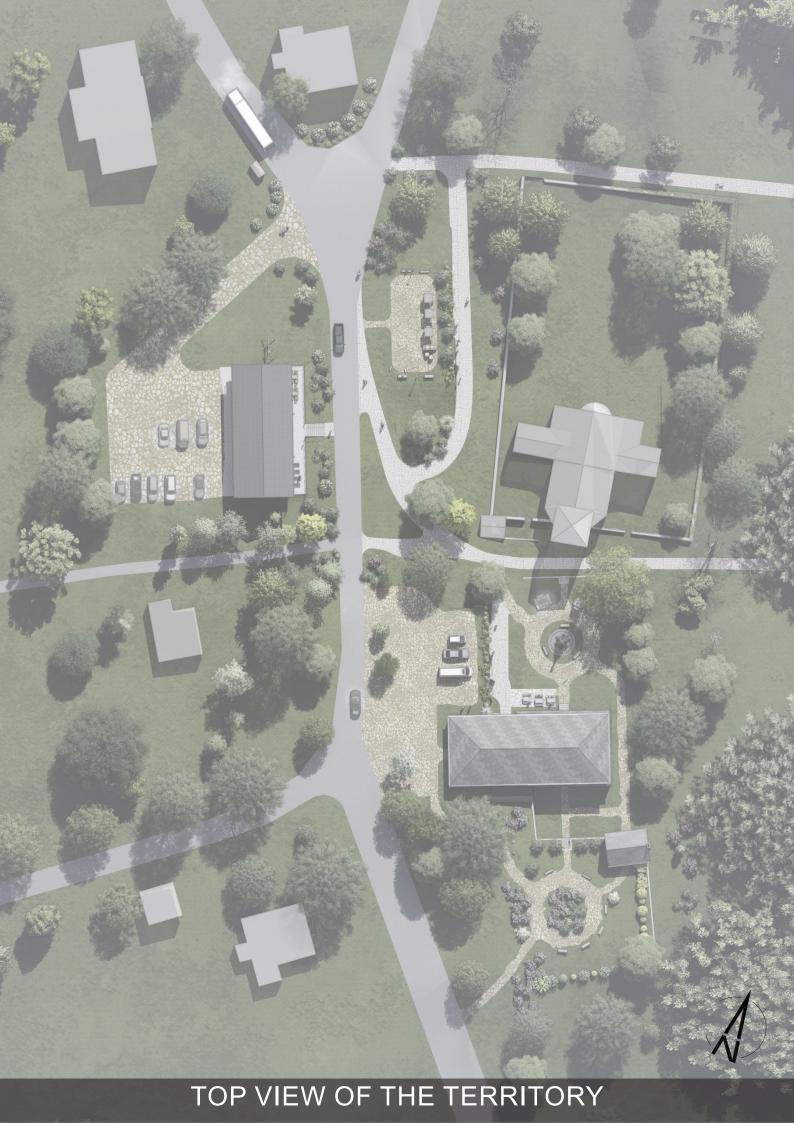

## JABLONEC N. NISOU REGION, CZECH REPUBLIC RECTORY AND THE CRAFT CENTER - KRÁSNÁ ŽELEZNÝ BROD - VILLAGE KRÁSNÁ WINTER TERM 2021

THE SUBJECT OF THE PROJECT WAS THE DESIGN OF THE CHANGE OF TERRITORY FOR THE NEW USE OF LAND AROUND THE EXISTING RECTORY AND CHURCH. THE WHOLE PROJECT AIMS TO BRING FOLK CRAFTS BACK TO THE VILLAGE AND OFFER THEM TO VISITORS AS A DEMONSTRATION, SO IT IS CONCEIVED AS A RECTORY AND AN ASSOCIATED CENTER OF TRADITIONAL CRAFTS TOGETHER WITH AN GUESTHOUSE WITH ACCOMMODATION. THE CONTENT OF THIS DESIGN IS THE MODIFICATION OF THE RECTORY WITH A NEW CAFE SMALLER WITH FACILITIES FOR BAKING DESSERTS, A BAR WITH OUTDOOR SEATING DURING THE SUMMER SEASON. THE UPPER FLOOR IS THE ACCOMMODATION OF THE RECTORY TOGETHER WITH A SMALLER OFFICE. GALLERY AND ACCOMMODATION FOR PILGRIMS, WHICH IT WILL ALSO BE POSSIBLE TO USE THE EMERGENCY HOUSING

OF THE MUNICIPALITY.

A CARPENTRY SHOP IS SUNK INTO THE WESTERN SLOPE OF THIS BUILDING. THE POSSIBILITY OF WITH SEL-LING PRODUCTS DURING THE VILLA-GE'S CULTURAL EVENTS AND ALSO AS A SPACE FOR CRAFT WORKSHOPS. IN FRONT OF THE RECTORY IS A PAVED AREA FOR CULTURAL EVENTS OF THE VILLAGE. FURTHERMORE, THE RECTORY BUILDING. BEHIND THERE IS A GLASSMAKER'S WORKSHOP. NEXT TO THE RAISED LANDSCAPING AREA, ALSO FOR CULTURAL EVENTS. THE WESTERN SLOPE OPPOSITE THE CEMETERY NEAR THE CHURCH EQUIPPED WITH TWO **OTHER** IS WORKSHOPS. FOR THE **IDEA** OF STONEMASONRY AND POTTERY. AN GUESTHOUSE WITH ACCOMMODATION IS LOCATED IN THE HIGHEST POINT OF THE COMPLEX ABOVE THE CHURCH.