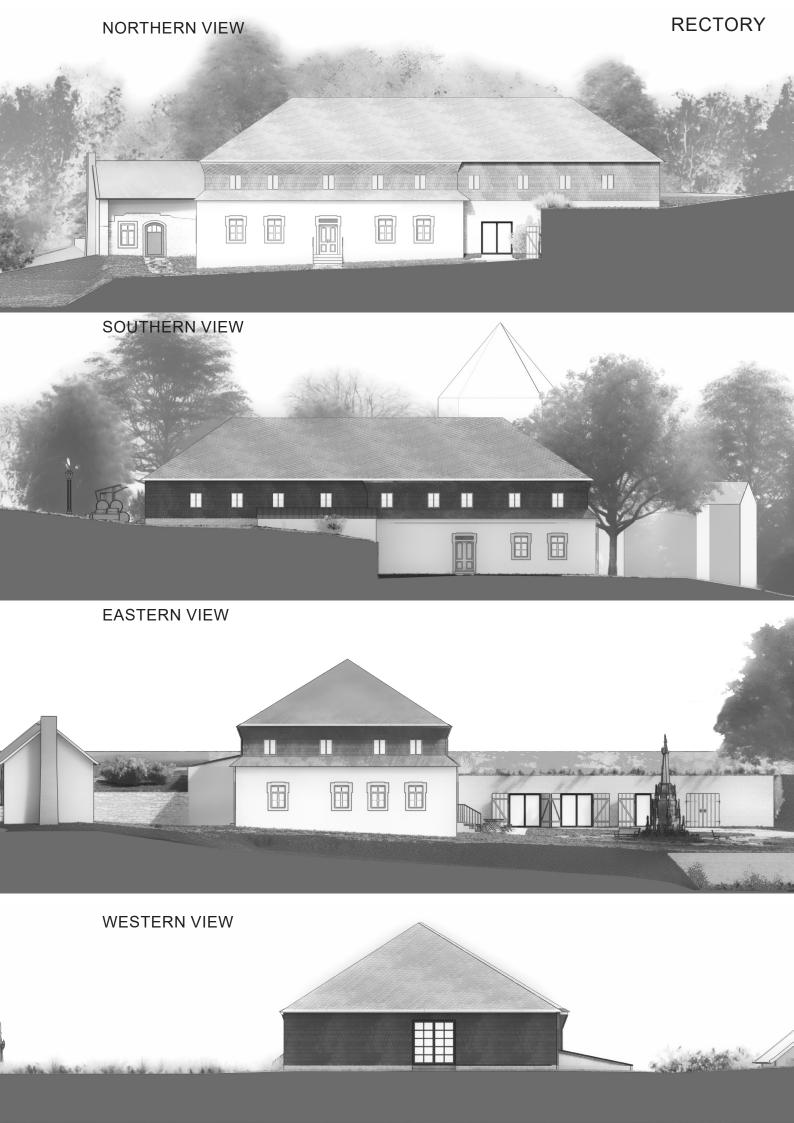

## JABLONEC N. NISOU REGION, CZECH REPUBLIC RECTORY AND THE CRAFT CENTER - KRÁSNÁ ŽELEZNÝ BROD - VILLAGE KRÁSNÁ WINTER TERM 2021

THE SUBJECT OF THE PROJECT WAS THE DESIGN OF THE CHANGE OF TERRITORY FOR THE NEW USE OF LAND AROUND THE EXISTING RECTORY AND CHURCH. THE WHOLE PROJECT AIMS TO BRING FOLK CRAFTS BACK TO THE VILLAGE AND OFFER THEM TO VISITORS AS A DEMONSTRATION, SO IT IS CONCEIVED AS A RECTORY AND AN ASSOCIATED CENTER OF TRADITIONAL CRAFTS TOGETHER WITH AN GUESTHOUSE WITH ACCOMMODATION. THE CONTENT OF THIS DESIGN IS THE MODIFICATION OF THE RECTORY WITH A NEW CAFE SMALLER WITH FACILITIES FOR BAKING DESSERTS, A BAR WITH OUTDOOR SEATING DURING THE SUMMER SEASON. THE UPPER FLOOR IS THE ACCOMMODATION OF THE RECTORY TOGETHER WITH A SMALLER OFFICE. GALLERY AND ACCOMMODATION FOR PILGRIMS, WHICH IT WILL ALSO BE POSSIBLE TO USE THE EMERGENCY HOUSING

OF THE MUNICIPALITY.

A CARPENTRY SHOP IS SUNK INTO THE WESTERN SLOPE OF THIS BUILDING. THE POSSIBILITY OF WITH SEL-LING PRODUCTS DURING THE VILLA-GE'S CULTURAL EVENTS AND ALSO AS A SPACE FOR CRAFT WORKSHOPS. IN FRONT OF THE RECTORY IS A PAVED AREA FOR CULTURAL EVENTS OF THE VILLAGE. FURTHERMORE, THE RECTORY BUILDING. BEHIND THERE IS A GLASSMAKER'S WORKSHOP. NEXT TO THE RAISED LANDSCAPING AREA, ALSO FOR CULTURAL EVENTS. THE WESTERN SLOPE OPPOSITE THE CEMETERY NEAR THE CHURCH EQUIPPED WITH TWO **OTHER** IS WORKSHOPS. FOR THE **IDEA** OF STONEMASONRY AND POTTERY. AN GUESTHOUSE WITH ACCOMMODATION IS LOCATED IN THE HIGHEST POINT OF THE COMPLEX ABOVE THE CHURCH.