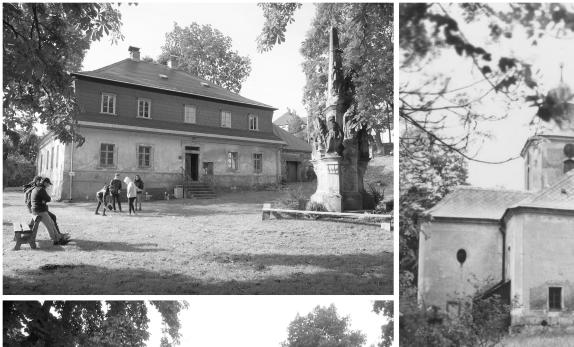

## JABLONEC N. NISOU REGION, CZECH REPUBLIC RECTORY AND THE CRAFT CENTER - KRÁSNÁ ŽELEZNÝ BROD - VILLAGE KRÁSNÁ WINTER TERM 2021

THE SUBJECT OF THE PROJECT WAS THE DESIGN OF THE CHANGE OF TERRITORY FOR THE NEW USE OF LAND AROUND THE EXISTING RECTORY AND CHURCH. THE WHOLE PROJECT AIMS TO BRING FOLK CRAFTS BACK TO THE VILLAGE AND OFFER THEM TO VISITORS AS A DEMONSTRATION, SO IT IS CONCEIVED AS A RECTORY AND AN ASSOCIATED CENTER OF TRADITIONAL CRAFTS TOGETHER WITH AN GUESTHOUSE WITH ACCOMMODATION. THE CONTENT OF THIS DESIGN IS THE MODIFICATION OF THE RECTORY WITH A NEW CAFE SMALLER WITH FACILITIES FOR BAKING DESSERTS, A BAR WITH OUTDOOR SEATING DURING THE SUMMER SEASON. THE UPPER FLOOR IS THE ACCOMMODATION OF THE RECTORY TOGETHER WITH A SMALLER OFFICE. GALLERY AND ACCOMMODATION FOR PILGRIMS, WHICH IT WILL ALSO BE POSSIBLE TO USE THE EMERGENCY HOUSING

OF THE MUNICIPALITY.

A CARPENTRY SHOP IS SUNK INTO THE WESTERN SLOPE OF THIS BUILDING. THE POSSIBILITY OF WITH SEL-LING PRODUCTS DURING THE VILLA-GE'S CULTURAL EVENTS AND ALSO AS A SPACE FOR CRAFT WORKSHOPS. IN FRONT OF THE RECTORY IS A PAVED AREA FOR CULTURAL EVENTS OF THE VILLAGE. FURTHERMORE, THE RECTORY BUILDING. BEHIND THERE IS A GLASSMAKER'S WORKSHOP. NEXT TO THE RAISED LANDSCAPING AREA, ALSO FOR CULTURAL EVENTS. THE WESTERN SLOPE OPPOSITE THE CEMETERY NEAR THE CHURCH EQUIPPED WITH TWO **OTHER** IS WORKSHOPS. FOR THE **IDEA** OF STONEMASONRY AND POTTERY. AN GUESTHOUSE WITH ACCOMMODATION IS LOCATED IN THE HIGHEST POINT OF THE COMPLEX ABOVE THE CHURCH.