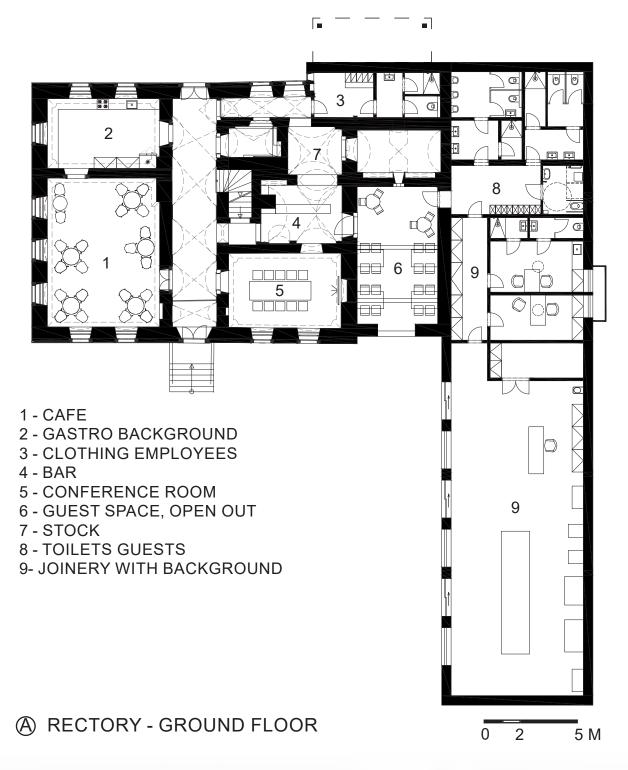

## JABLONEC N. NISOU REGION, CZECH REPUBLIC RECTORY AND THE CRAFT CENTER - KRÁSNÁ ŽELEZNÝ BROD - VILLAGE KRÁSNÁ WINTER TERM 2021

THE SUBJECT OF THE PROJECT WAS THE DESIGN OF THE CHANGE OF TERRITORY FOR THE NEW USE OF LAND AROUND THE EXISTING RECTORY AND CHURCH. THE WHOLE PROJECT AIMS TO BRING FOLK CRAFTS BACK TO THE VILLAGE AND OFFER THEM TO VISITORS AS A DEMONSTRATION, SO IT IS CONCEIVED AS A RECTORY AND AN ASSOCIATED CENTER OF TRADITIONAL CRAFTS TOGETHER WITH AN GUESTHOUSE WITH ACCOMMODATION. THE CONTENT OF THIS DESIGN IS THE MODIFICATION OF THE RECTORY WITH A NEW CAFE SMALLER WITH FACILITIES FOR BAKING DESSERTS, A BAR WITH OUTDOOR SEATING DURING THE SUMMER SEASON. THE UPPER FLOOR IS THE ACCOMMODATION OF THE RECTORY TOGETHER WITH A SMALLER OFFICE. GALLERY AND ACCOMMODATION FOR PILGRIMS, WHICH IT WILL ALSO BE POSSIBLE TO USE THE EMERGENCY HOUSING

OF THE MUNICIPALITY.

A CARPENTRY SHOP IS SUNK INTO THE WESTERN SLOPE OF THIS BUILDING. THE POSSIBILITY OF WITH SEL-LING PRODUCTS DURING THE VILLA-GE'S CULTURAL EVENTS AND ALSO AS A SPACE FOR CRAFT WORKSHOPS. IN FRONT OF THE RECTORY IS A PAVED AREA FOR CULTURAL EVENTS OF THE VILLAGE. FURTHERMORE, THE RECTORY BUILDING. BEHIND THERE IS A GLASSMAKER'S WORKSHOP. NEXT TO THE RAISED LANDSCAPING AREA, ALSO FOR CULTURAL EVENTS. THE WESTERN SLOPE OPPOSITE THE CEMETERY NEAR THE CHURCH EQUIPPED WITH TWO **OTHER** IS WORKSHOPS. FOR THE **IDEA** OF STONEMASONRY AND POTTERY. AN GUESTHOUSE WITH ACCOMMODATION IS LOCATED IN THE HIGHEST POINT OF THE COMPLEX ABOVE THE CHURCH.