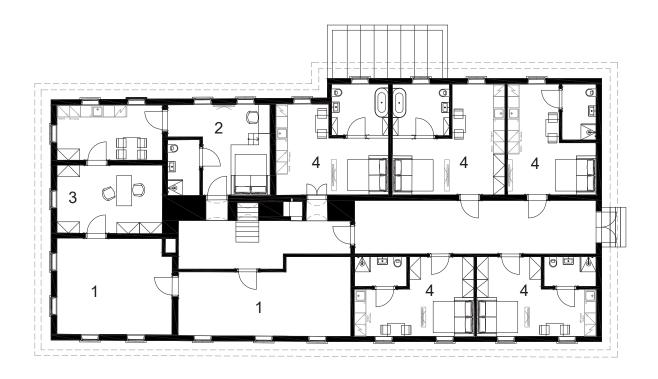

- 1 GALLERY
- 2 HOUSING OF THE PARISH
- 3 PARISHIONER'S OFFICE
- 4 ACCOMMODATION FOR PILGRIMS (MUNICIPAL APARTMENT)
- A RECTORY TOP FLOOR

- 1 LIFT
- 2 TOILETS AND SHOWERS
- 3 ACCOMMODATION