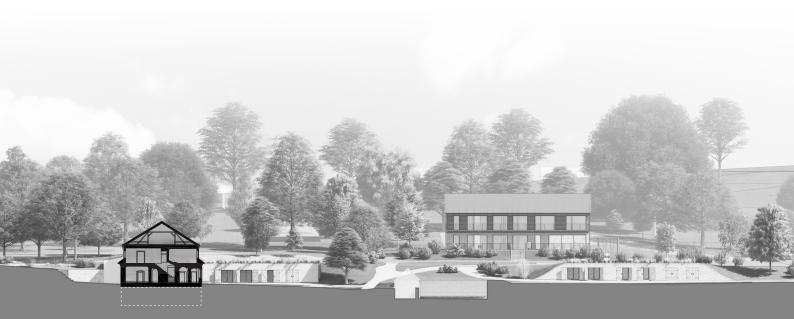

OF THE MUNICIPALITY.

A CARPENTRY SHOP IS SUNK INTO THE WESTERN SLOPE OF THIS BUILDING. THE POSSIBILITY OF WITH SEL-LING PRODUCTS DURING THE VILLA-GE'S CULTURAL EVENTS AND ALSO AS A SPACE FOR CRAFT WORKSHOPS. IN FRONT OF THE RECTORY IS A PAVED AREA FOR CULTURAL EVENTS OF THE VILLAGE. FURTHERMORE, THE RECTORY BUILDING. BEHIND THERE IS A GLASSMAKER'S WORKSHOP. NEXT TO THE RAISED LANDSCAPING AREA, ALSO FOR CULTURAL EVENTS. THE WESTERN SLOPE OPPOSITE THE CEMETERY NEAR THE CHURCH EQUIPPED WITH TWO **OTHER** IS WORKSHOPS. FOR THE **IDEA** OF STONEMASONRY AND POTTERY. AN GUESTHOUSE WITH ACCOMMODATION IS LOCATED IN THE HIGHEST POINT OF THE COMPLEX ABOVE THE CHURCH.