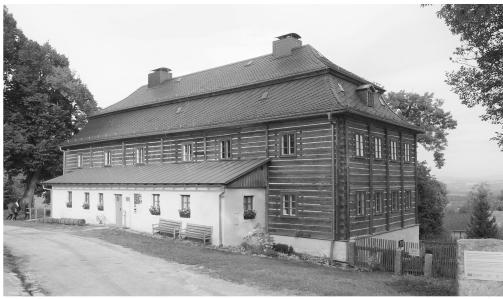

## JABLONEC N. NISOU REGION, CZECH REPUBLIC RECTORY AND THE CRAFT CENTER - KRÁSNÁ ŽELEZNÝ BROD - VILLAGE KRÁSNÁ WINTER TERM 2021

THE SUBJECT OF THE PROJECT WAS THE DESIGN OF THE CHANGE OF TERRITORY FOR THE NEW USE OF LAND AROUND THE EXISTING RECTORY AND CHURCH. THE WHOLE PROJECT AIMS TO BRING FOLK CRAFTS BACK TO THE VILLAGE AND OFFER THEM TO VISITORS AS A DEMONSTRATION, SO IT IS CONCEIVED AS A RECTORY AND AN ASSOCIATED CENTER OF TRADITIONAL CRAFTS TOGETHER WITH AN GUESTHOUSE WITH ACCOMMODATION. THE CONTENT OF THIS DESIGN IS THE MODIFICATION OF THE RECTORY WITH A NEW CAFE SMALLER WITH FACILITIES FOR BAKING DESSERTS, A BAR WITH OUTDOOR SEATING DURING THE SUMMER SEASON. THE UPPER FLOOR IS THE ACCOMMODATION OF THE RECTORY TOGETHER WITH A SMALLER OFFICE. GALLERY AND ACCOMMODATION FOR PILGRIMS, WHICH IT WILL ALSO BE POSSIBLE TO USE THE EMERGENCY HOUSING