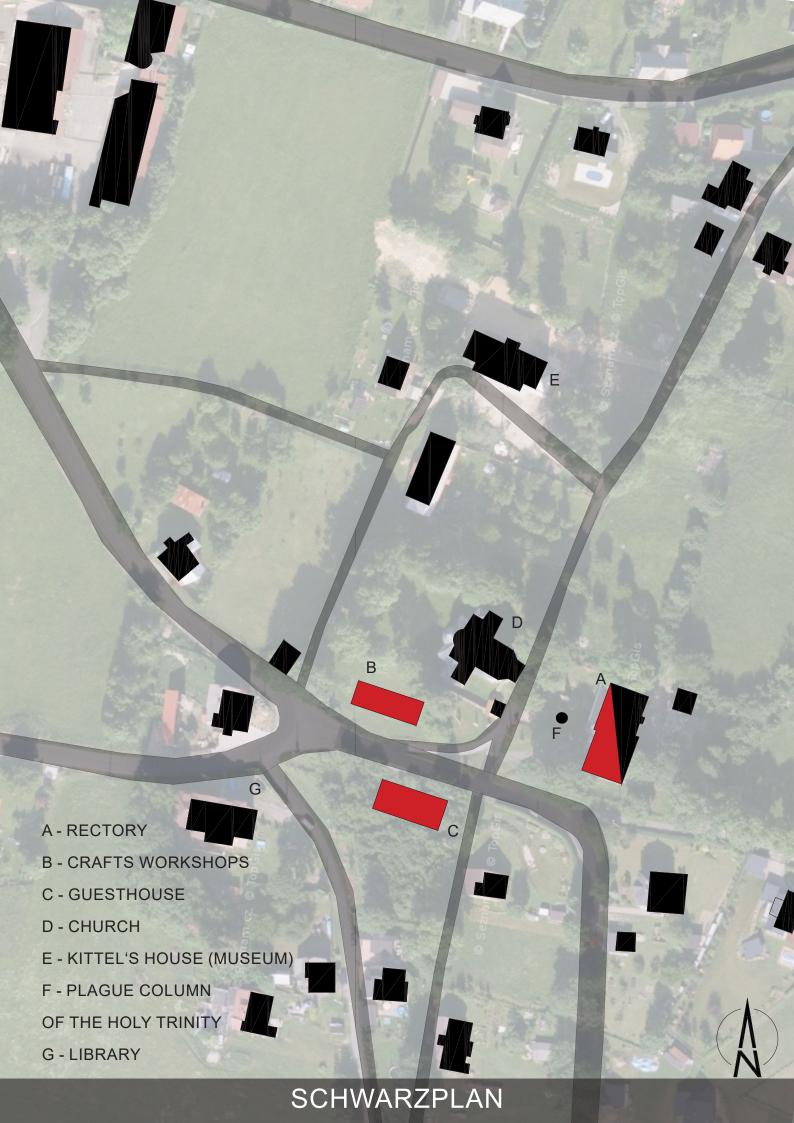

## JABLONEC N. NISOU REGION, CZECH REPUBLIC RECTORY AND THE CRAFT CENTER - KRÁSNÁ ŽELEZNÝ BROD - VILLAGE KRÁSNÁ WINTER TERM 2021

THE SUBJECT OF THE PROJECT WAS THE DESIGN OF THE CHANGE OF TERRITORY FOR THE NEW USE OF LAND AROUND THE EXISTING RECTORY AND CHURCH. THE WHOLE PROJECT AIMS TO BRING FOLK CRAFTS BACK TO THE VILLAGE AND OFFER THEM TO VISITORS AS A DEMONSTRATION, SO IT IS CONCEIVED AS A RECTORY AND AN ASSOCIATED CENTER OF TRADITIONAL CRAFTS TOGETHER WITH AN GUESTHOUSE WITH ACCOMMODATION. THE CONTENT OF THIS DESIGN IS THE MODIFICATION OF THE RECTORY WITH A NEW CAFE SMALLER WITH FACILITIES FOR BAKING DESSERTS, A BAR WITH OUTDOOR SEATING DURING THE SUMMER SEASON. THE UPPER FLOOR IS THE ACCOMMODATION OF THE RECTORY TOGETHER WITH A SMALLER OFFICE. GALLERY AND ACCOMMODATION FOR PILGRIMS, WHICH IT WILL ALSO BE POSSIBLE TO USE THE EMERGENCY HOUSING

OF THE MUNICIPALITY.

A CARPENTRY SHOP IS SUNK INTO THE WESTERN SLOPE OF THIS BUILDING. THE POSSIBILITY OF WITH SEL-LING PRODUCTS DURING THE VILLA-GE'S CULTURAL EVENTS AND ALSO AS A SPACE FOR CRAFT WORKSHOPS. IN FRONT OF THE RECTORY IS A PAVED AREA FOR CULTURAL EVENTS OF THE VILLAGE. FURTHERMORE, THE RECTORY BUILDING. BEHIND THERE IS A GLASSMAKER'S WORKSHOP. NEXT TO THE RAISED LANDSCAPING AREA, ALSO FOR CULTURAL EVENTS. THE WESTERN SLOPE OPPOSITE THE CEMETERY NEAR THE CHURCH EQUIPPED WITH TWO **OTHER** IS WORKSHOPS. FOR THE **IDEA** OF STONEMASONRY AND POTTERY. AN GUESTHOUSE WITH ACCOMMODATION IS LOCATED IN THE HIGHEST POINT OF THE COMPLEX ABOVE THE CHURCH.

- 1 GALLERY
- 2 HOUSING OF THE PARISH
- 3 PARISHIONER'S OFFICE
- 4 ACCOMMODATION FOR PILGRIMS (MUNICIPAL APARTMENT)
- A RECTORY TOP FLOOR

- 1 LIFT
- 2 TOILETS AND SHOWERS
- 3 ACCOMMODATION

## © GUESTHOUSE - TOP FLOOR

© GUESTHOUSE - GROUND FLOOR

5 M 0 2

4 - RESTAURANT BACKGROUND

- 1 CRAFTS WORKSHOPS (STONEWORK, POTTER)
- 2 STOCK
- 3 COMMON TOILETS AND SHOWERS

® CRAFTS ON THE SLOPE - GROUND FLOOR