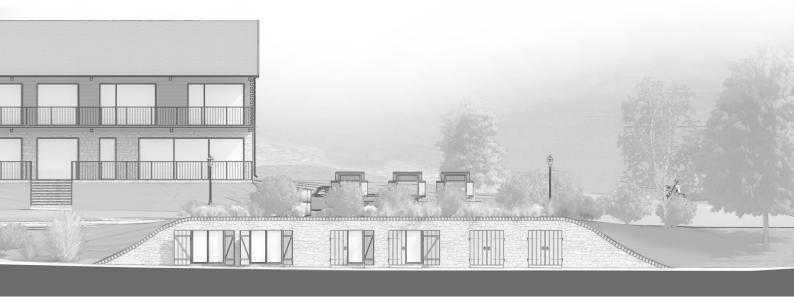

OF THE MUNICIPALITY.

A CARPENTRY SHOP IS SUNK INTO THE WESTERN SLOPE OF THIS BUILDING. THE POSSIBILITY OF WITH SEL-LING PRODUCTS DURING THE VILLA-GE'S CULTURAL EVENTS AND ALSO AS A SPACE FOR CRAFT WORKSHOPS. IN FRONT OF THE RECTORY IS A PAVED AREA FOR CULTURAL EVENTS OF THE VILLAGE. FURTHERMORE, THE RECTORY BUILDING. BEHIND THERE IS A GLASSMAKER'S WORKSHOP. NEXT TO THE RAISED LANDSCAPING AREA, ALSO FOR CULTURAL EVENTS. THE WESTERN SLOPE OPPOSITE THE CEMETERY NEAR THE CHURCH EQUIPPED WITH TWO **OTHER** IS WORKSHOPS. FOR THE **IDEA** OF STONEMASONRY AND POTTERY. AN GUESTHOUSE WITH ACCOMMODATION IS LOCATED IN THE HIGHEST POINT OF THE COMPLEX ABOVE THE CHURCH.