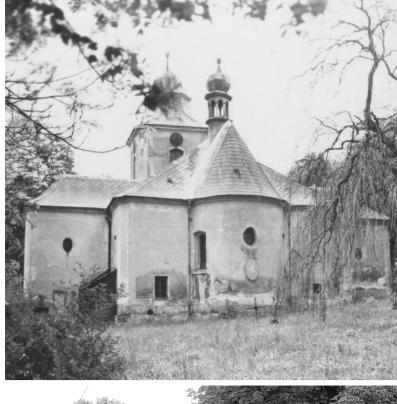

## JABLONEC N. NISOU REGION, CZECH REPUBLIC RECTORY AND THE CRAFT CENTER - KRÁSNÁ ŽELEZNÝ BROD - VILLAGE KRÁSNÁ WINTER TERM 2021

THE SUBJECT OF THE PROJECT WAS THE DESIGN OF THE CHANGE OF TERRITORY FOR THE NEW USE OF LAND AROUND THE EXISTING RECTORY AND CHURCH. THE WHOLE PROJECT AIMS TO BRING FOLK CRAFTS BACK TO THE VILLAGE AND OFFER THEM TO VISITORS AS A DEMONSTRATION, SO IT IS CONCEIVED AS A RECTORY AND AN ASSOCIATED CENTER OF TRADITIONAL CRAFTS TOGETHER WITH AN GUESTHOUSE WITH ACCOMMODATION. THE CONTENT OF THIS DESIGN IS THE MODIFICATION OF THE RECTORY WITH A NEW CAFE SMALLER WITH FACILITIES FOR BAKING DESSERTS, A BAR WITH OUTDOOR SEATING DURING THE SUMMER SEASON. THE UPPER FLOOR IS THE ACCOMMODATION OF THE RECTORY TOGETHER WITH A SMALLER OFFICE. GALLERY AND ACCOMMODATION FOR PILGRIMS, WHICH IT WILL ALSO BE POSSIBLE TO USE THE EMERGENCY HOUSING

OF THE MUNICIPALITY.

A CARPENTRY SHOP IS SUNK INTO THE WESTERN SLOPE OF THIS BUILDING. THE POSSIBILITY OF WITH SEL-LING PRODUCTS DURING THE VILLA-GE'S CULTURAL EVENTS AND ALSO AS A SPACE FOR CRAFT WORKSHOPS. IN FRONT OF THE RECTORY IS A PAVED AREA FOR CULTURAL EVENTS OF THE VILLAGE. FURTHERMORE, THE RECTORY BUILDING. BEHIND THERE IS A GLASSMAKER'S WORKSHOP. NEXT TO THE RAISED LANDSCAPING AREA, ALSO FOR CULTURAL EVENTS. THE WESTERN SLOPE OPPOSITE THE CEMETERY NEAR THE CHURCH EQUIPPED WITH TWO **OTHER** IS WORKSHOPS. FOR THE **IDEA** OF STONEMASONRY AND POTTERY. AN GUESTHOUSE WITH ACCOMMODATION IS LOCATED IN THE HIGHEST POINT OF THE COMPLEX ABOVE THE CHURCH.