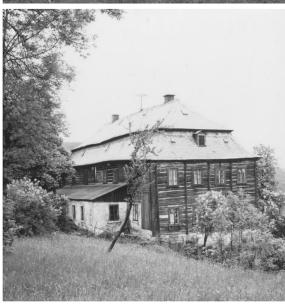

OF THE MUNICIPALITY.

A CARPENTRY SHOP IS SUNK INTO THE WESTERN SLOPE OF THIS BUILDING. THE POSSIBILITY OF WITH SEL-LING PRODUCTS DURING THE VILLA-GE'S CULTURAL EVENTS AND ALSO AS A SPACE FOR CRAFT WORKSHOPS. IN FRONT OF THE RECTORY IS A PAVED AREA FOR CULTURAL EVENTS OF THE VILLAGE. FURTHERMORE, THE RECTORY BUILDING. BEHIND THERE IS A GLASSMAKER'S WORKSHOP. NEXT TO THE RAISED LANDSCAPING AREA, ALSO FOR CULTURAL EVENTS. THE WESTERN SLOPE OPPOSITE THE CEMETERY NEAR THE CHURCH EQUIPPED WITH TWO **OTHER** IS WORKSHOPS. FOR THE **IDEA** OF STONEMASONRY AND POTTERY. AN GUESTHOUSE WITH ACCOMMODATION IS LOCATED IN THE HIGHEST POINT OF THE COMPLEX ABOVE THE CHURCH.