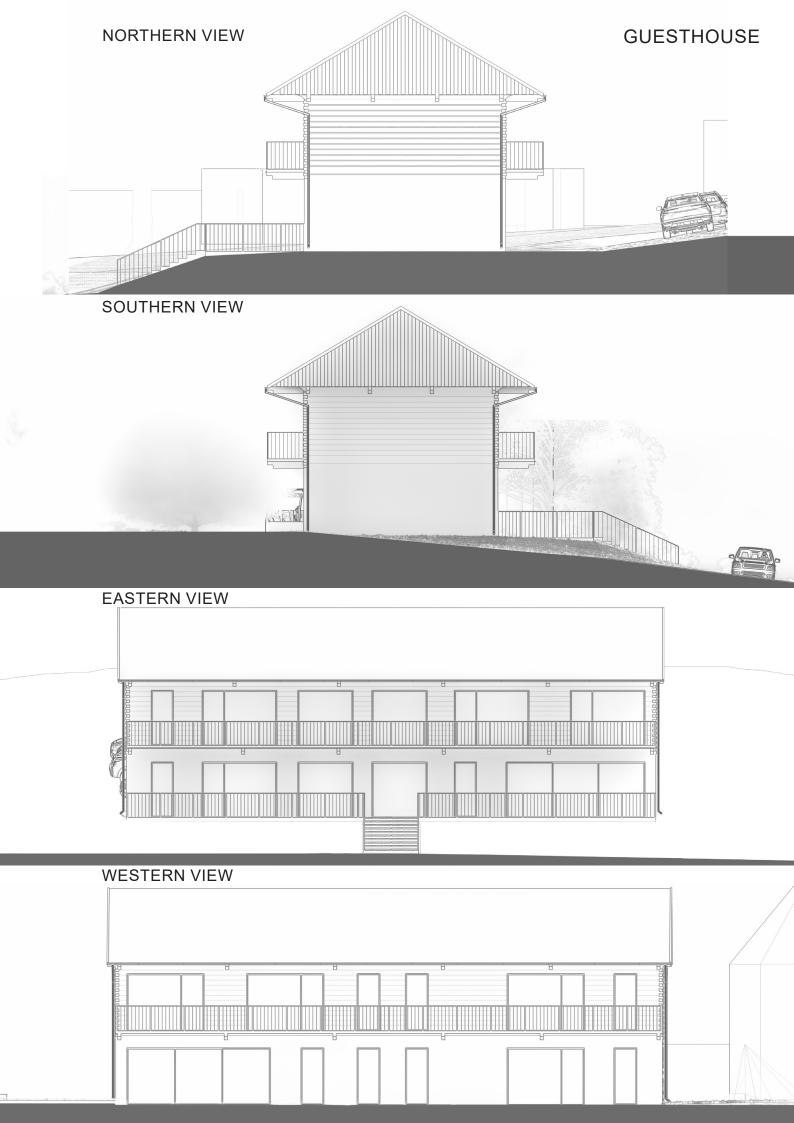

OF THE MUNICIPALITY.

A CARPENTRY SHOP IS SUNK INTO THE WESTERN SLOPE OF THIS BUILDING. THE POSSIBILITY OF WITH SEL-LING PRODUCTS DURING THE VILLA-GE'S CULTURAL EVENTS AND ALSO AS A SPACE FOR CRAFT WORKSHOPS. IN FRONT OF THE RECTORY IS A PAVED AREA FOR CULTURAL EVENTS OF THE VILLAGE. FURTHERMORE, THE RECTORY BUILDING. BEHIND THERE IS A GLASSMAKER'S WORKSHOP. NEXT TO THE RAISED LANDSCAPING AREA, ALSO FOR CULTURAL EVENTS. THE WESTERN SLOPE OPPOSITE THE CEMETERY NEAR THE CHURCH EQUIPPED WITH TWO **OTHER** IS WORKSHOPS. FOR THE **IDEA** OF STONEMASONRY AND POTTERY. AN GUESTHOUSE WITH ACCOMMODATION IS LOCATED IN THE HIGHEST POINT OF THE COMPLEX ABOVE THE CHURCH.